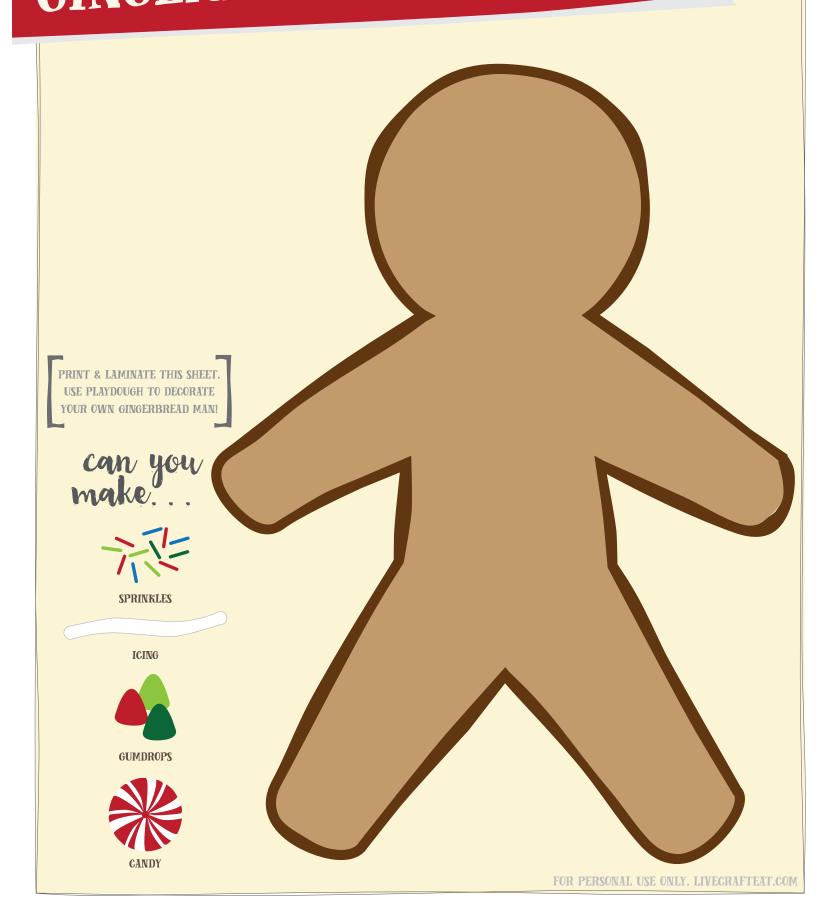

# SIOWIAN PLAYDOUGH MATS

PRINT & LAMINATE THIS SHEET. DECORATE WITH PLAYDOUGH TO

### can you make...



A HAT



A SCARF



A CARROT NOSE





BOOTS



**BUTTONS** 





# CHRISTIMAS TREE PLAYDOUGH MATS



## GINGERBREAD MAN PLAYDOUGH MATS



## WREATH PLAYDOUGH MATS



PRINT & LAMINATE THIS SHEET.
USE PLAYDOUGH TO DECORATE
YOUR OWN CHRISTMAS WREATH!



can you make:







ORNAMENTS

FOR PERSONAL USE ONLY. LIVECRAFTEAT.COM

## ORNAMENT PLAYDOUGH MATS



PRINT & LAMINATE THIS SHEET.
USE PLAYDOUGH TO DECORATE
YOUR OWN ORNAMENT!

can you make these designs?

SQUIGGLY LINE
DOTTED LINE

SNOWFLAKE/STAR LINE

DASHED LINE VERTICAL STRIPE LINE



FOR PERSONAL USE ONLY, LIVEGRAFTEAT.COM

### CHRISTMAS PLAYDOUGH MATS

### THANK YOU FOR DOWNLOADING THESE ADORABLE CHRISTMAS PLAYDOUGH MATS!

THESE WILL KEEP YOUR KIDS HAPPILY BUSY DURING THE CHRISTMAS SEASON WHILE THEY DECORATE USING PLAYDOUGH + THEIR IMAGINATIONS!

THESE MATS COULDN'T BE SIMPLER TO PUT TOGETHER:

#### 1. Download + Print.

ALL YOU NEED TO DO IS DOWNLOAD THE PDF FILES FROM