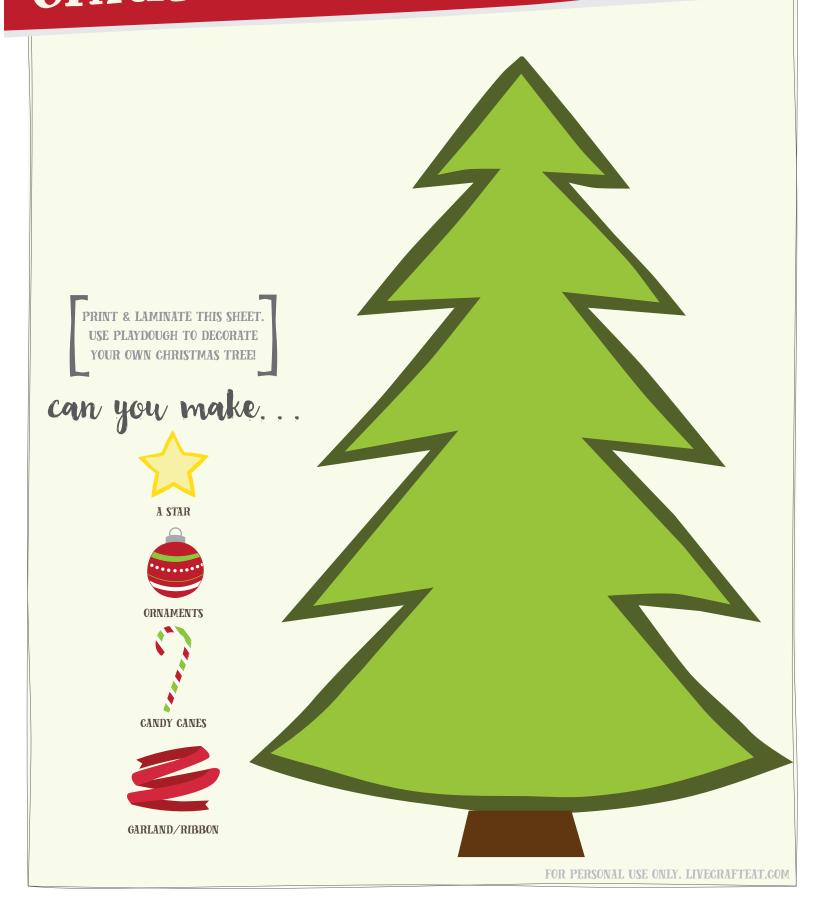

# SIOWIAN PLAYDOUGH MATS

PRINT & LAMINATE THIS SHEET. DECORATE WITH PLAYDOUGH TO

### can you make...



A HAT



A SCARF



A CARROT NOSE





BOOTS



**BUTTONS** 





# CHRISTIMAS TREE PLAYDOUGH MATS



## GINGERBREAD MAN PLAYDOUGH MATS



## WREATH PLAYDOUGH MATS



PRINT & LAMINATE THIS SHEET.
USE PLAYDOUGH TO DECORATE
YOUR OWN CHRISTMAS WREATH!



can you make:







ORNAMENTS

FOR PERSONAL USE ONLY. LIVECRAFTEAT.COM

## ORNAMENT PLAYDOUGH MATS



PRINT & LAMINATE THIS SHEET.
USE PLAYDOUGH TO DECORATE
YOUR OWN ORNAMENT!

can you make these designs?

SQUIGGLY LINE
DOTTED LINE

SNOWFLAKE/STAR LINE

DASHED LINE VERTICAL STRIPE LINE



FOR PERSONAL USE ONLY, LIVEGRAFTEAT.COM

### CHRISTMAS PLAYDOUGH MATS

### THANK YOU FOR DOWNLOADING THESE ADORABLE CHRISTMAS PLAYDOUGH MATS!

THESE WILL KEEP YOUR KIDS HAPPILY BUSY DURING THE CHRISTMAS SEASON WHILE THEY DECORATE USING PLAYDOUGH + THEIR IMAGINATIONS!

THESE MATS COULDN'T BE SIMPLER TO PUT TOGETHER:

#### 1. Download + Print.

ALL YOU NEED